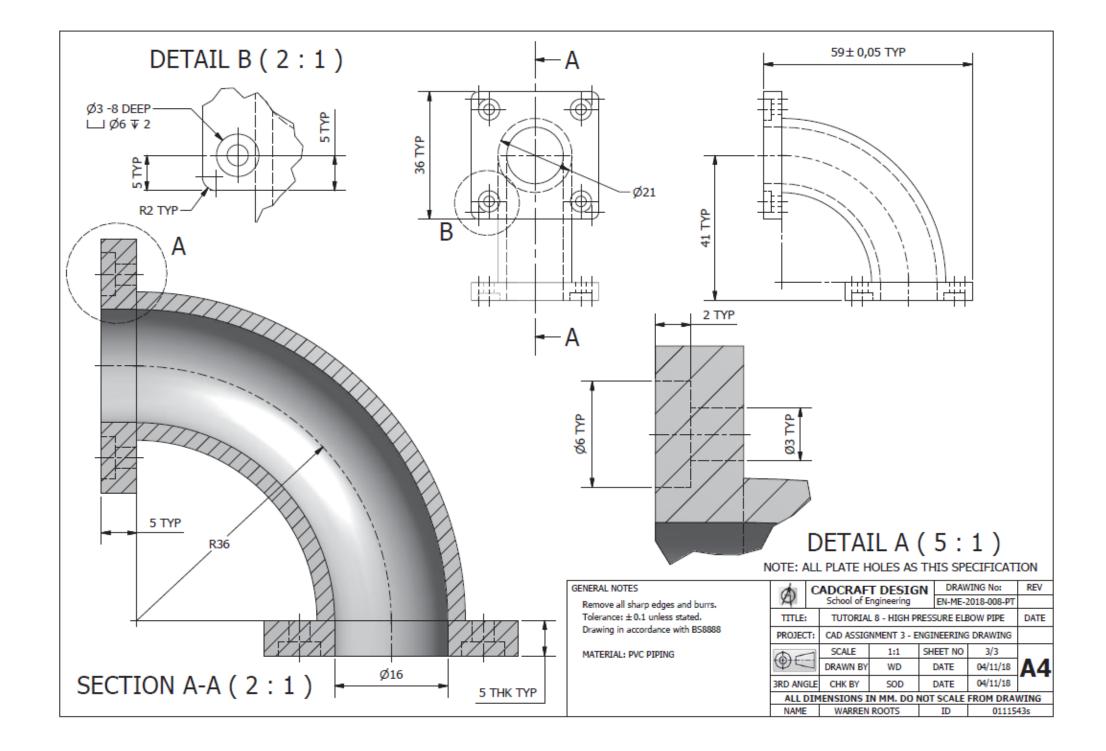

All the drawings must comply with ISO Standards (BS8888).

• Save all 3 drawings as dwfx files for handing in.

Assignment 3a – Drawing of Tutorial 4 Assignment 3b – Drawing of Tutorial 6 Assignment 3c – Drawing of Tutorial 8