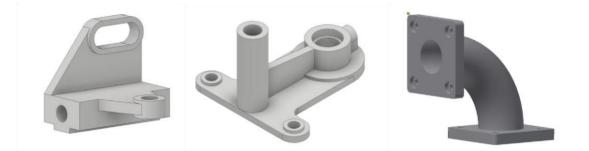

## Year 2 – SEM1: Engineering: Assignment 3

- Create a separate A4 Engineering drawing of the parts created in Tutorial 4, 6 and 8 (Use the template you created in Assignment 2)
- Include appropriate views and annotation required to manufacture the part.

All the drawings must comply with ISO Standards (BS8888).

• Save all 3 drawings as dwfx files for handing in.

Assignment 3a – Drawing of Tutorial 4 Assignment 3b – Drawing of Tutorial 6 Assignment 3c – Drawing of Tutorial 8