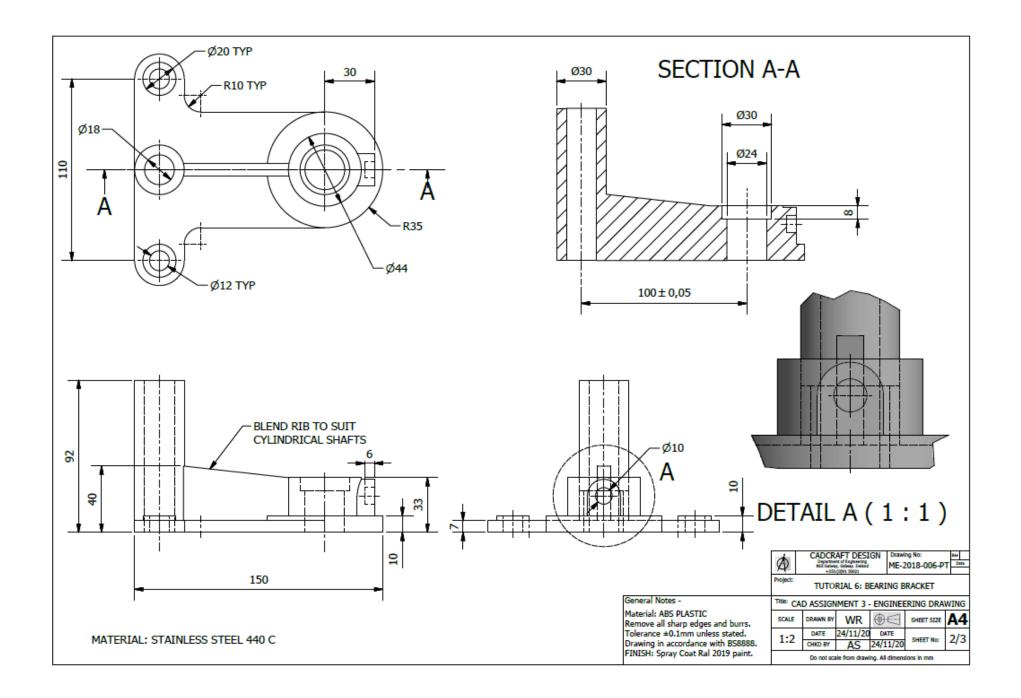

All the drawings must comply with ISO Standards (BS8888).

• Save all 3 drawings as dwfx files for handing in.

Assignment 3a – Drawing of Tutorial 4 Assignment 3b – Drawing of Tutorial 6 Assignment 3c – Drawing of Tutorial 8