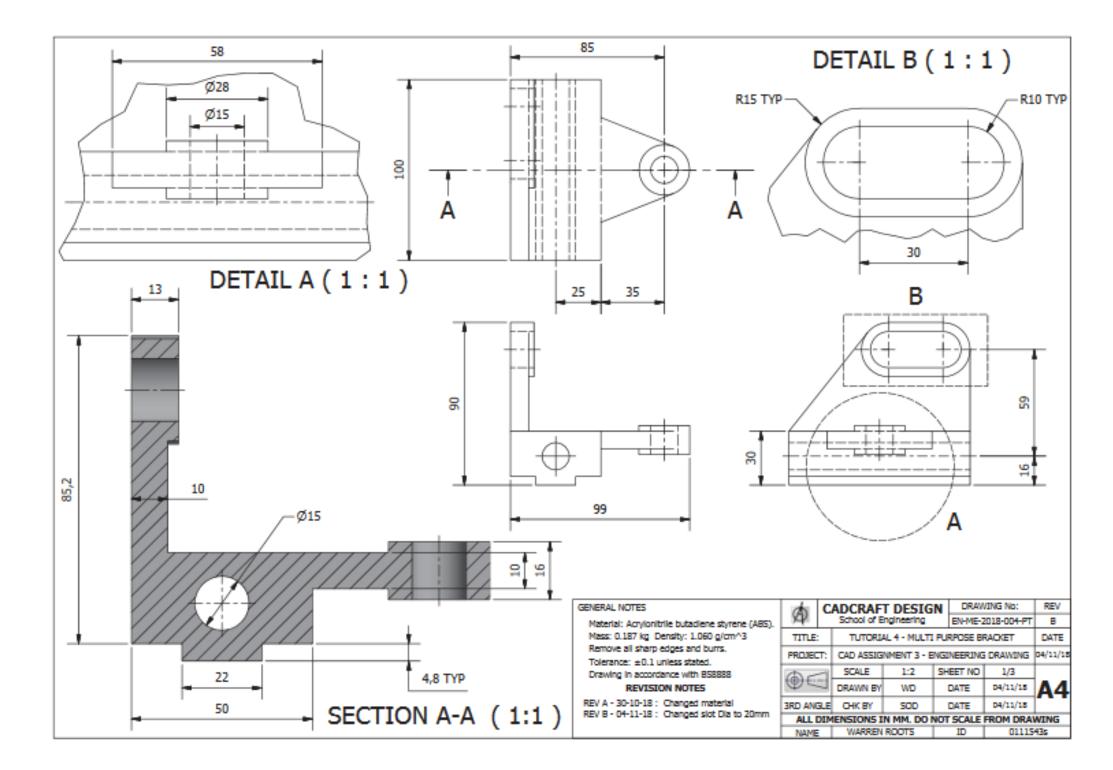

All the drawings must comply with ISO Standards (BS8888).

• Save all 3 drawings as dwfx files for handing in.

Assignment 3a – Drawing of Tutorial 4 Assignment 3b – Drawing of Tutorial 6 Assignment 3c – Drawing of Tutorial 8